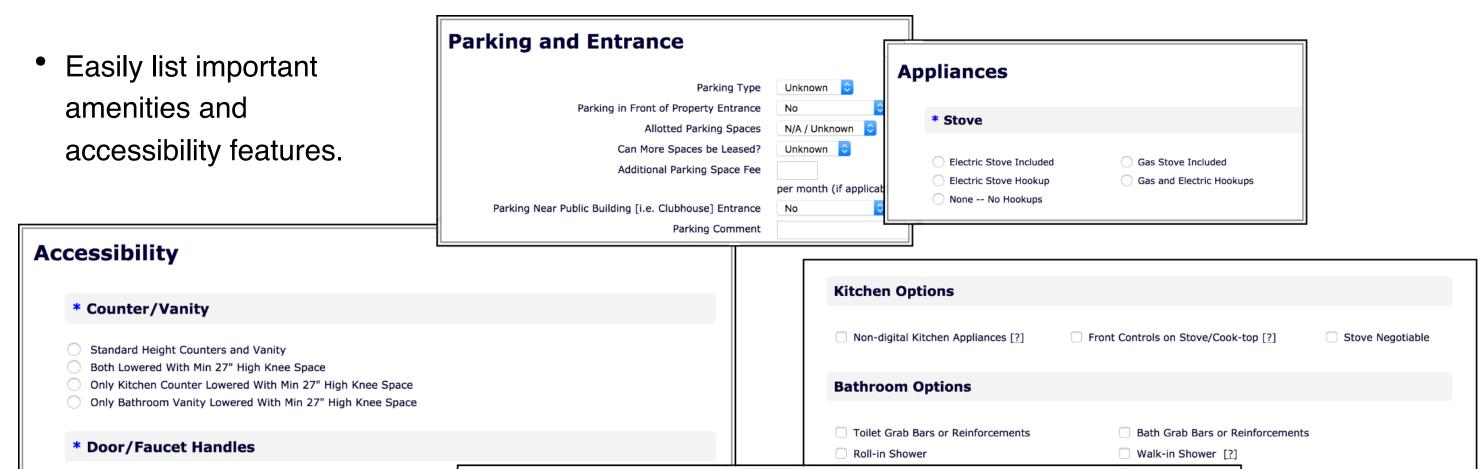

## **List Properties for FREE**

- Post multiple units quickly with user-friendly listing tools.
- View statistics on how often listings have been searched and viewed.
- Easily adjust the status of listings from "available" to "rented" and vice versa.
- Add photos and details about amenities such as utilities, parking, appliances, and more.
- Describe neighborhood features such as schools, parks, and public transportation.
- List the distance of your property from shopping and other conveniences.

| Lever Handles Only On doors   Lever Handles Only On Faucets     Flat or no-step entry     Ramped entry     Ramp Can Be Provided No Cost     Step(s)     Ramp Can Be Provided Fee | <ul> <li>Non-lever handles On Doors And Faucets</li> <li>Lever Handles On Both Doors And Faucets</li> <li>Lever Handles Only On doors</li> <li>Lever Handles Only On Faucets</li> </ul> | * Unit Entry |  |                              | ing Circle in Bathrooms |  |
|----------------------------------------------------------------------------------------------------------------------------------------------------------------------------------|-----------------------------------------------------------------------------------------------------------------------------------------------------------------------------------------|--------------|--|------------------------------|-------------------------|--|
|                                                                                                                                                                                  |                                                                                                                                                                                         |              |  | Ramp Can Be Provided No Cost |                         |  |