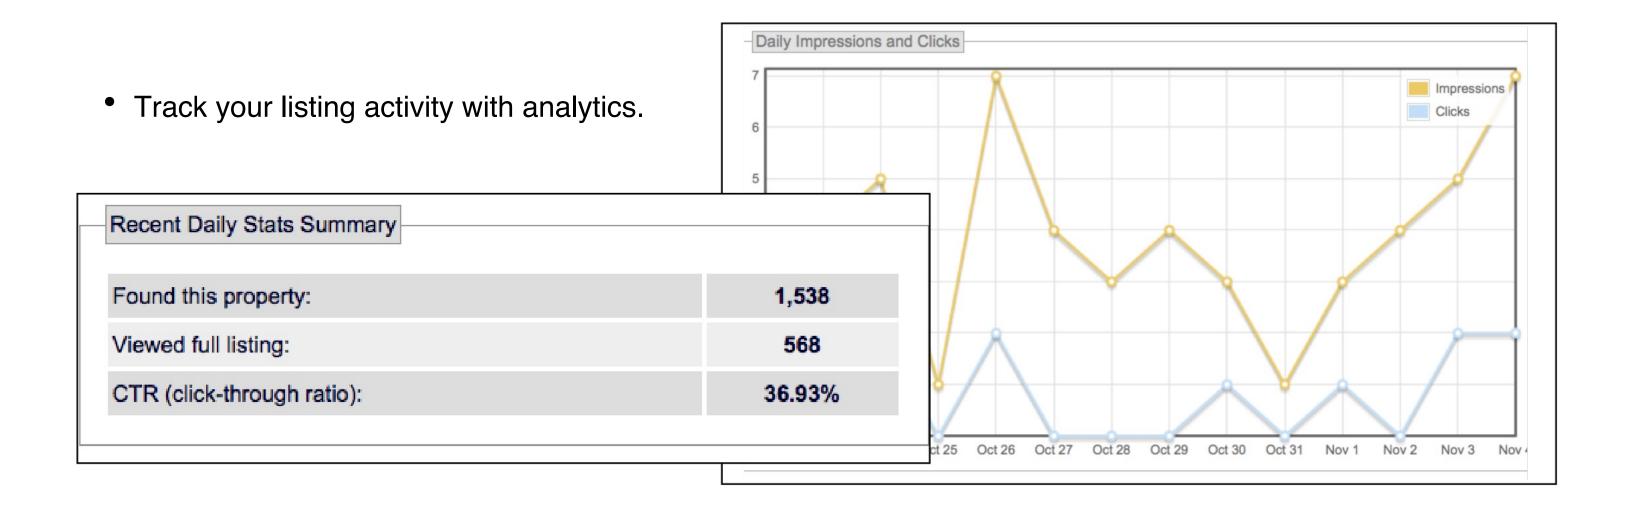

## **List Properties for FREE**

- Post multiple units quickly with user-friendly listing tools.
- View statistics on how often listings have been searched and viewed.
- Easily adjust the status of listings from "available" to "rented" and vice versa.
- Add photos and details about amenities such as utilities, parking, appliances, and more.
- Describe neighborhood features such as schools, parks, and public transportation.
- List the distance of your property from shopping and other conveniences.